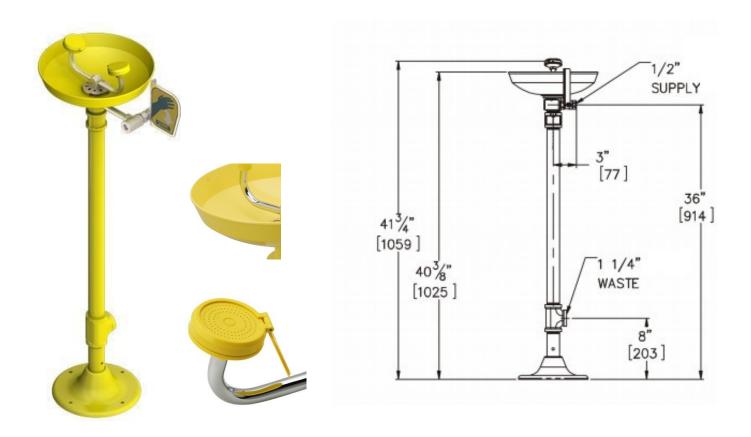

## S0320 PEDESTAL EYE / FACE WASH, PLASTIC BOWL

Model S0320 is our free standing eye wash with plastic bowl. Complete with plastic eye/face spray heads, an inline stainer and stay-open 1/2" ball valve with a push handle operation. Complete with cast iron floor flange to securely bolt the unit to the floor.

## **Dimensions**

Height (spray head to floor): 1059mm Height (bowl to floor): 1025mm

Diameter: 300mm

## **Material and Specifications**

ABS yellow plastic bowl, 300mm diameter
ABS yellow plastic eye wash spray heads with flip open dust covers
1/2" chrome plated brass stay open ball valve with stainless steel push handle
Yellow coated galvanised steel pedestal and cast iron floor flange
32mm waste fitting
BSP adaptors are supplied for all NPT pipe connections
Internal filters and flow controls
Flow rate 14 litres per minute
ANSI Z358.1 compliant, includes safety sign and weekly test card